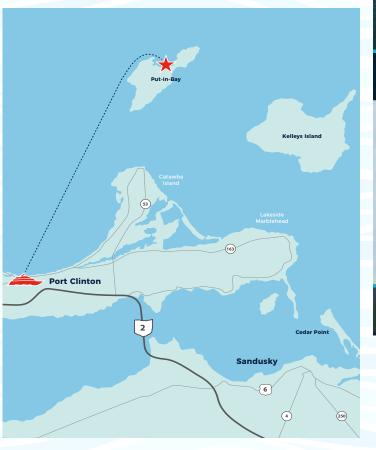

#### **AREA MAP**

LESS WAIT. STAY LATE. When the sun goes down our service doesn't.

**DIRECT TO DOWNTOWN.** The only ferry service that goes straight to your destination.

**ISLAND PORT: NEW FOR 2020.** Good times await at our new passenger terminal.

## **Port Clinton to Put-in-Bay**