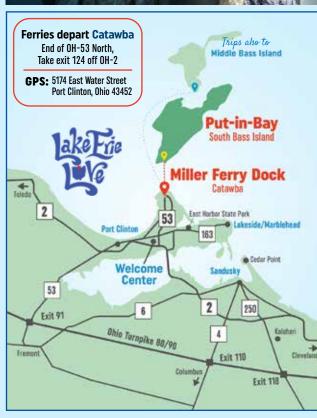

### **TRAVEL TIPS** · Passengers & Vehicles

Transit time is under 20 minutes.

Five free parking areas near Catawba Dock.

Put-in-Bay passenger and private vehicle reservations are not required.

Commercial vehicles over half ton can make reservations by 4:00 pm prior day: 800-500-2421.

# PUT-IN-BAY Miller Ferries

**18 Minute Trip** from Catawba

MillerFerry.com 800-500-2421